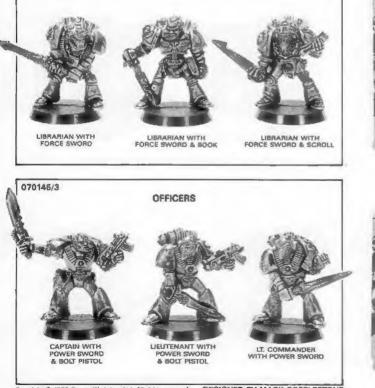

### 070145 **SPACE MARINES** EACH TRADE SLEEVE CONTAINS 2 EACH OF 6 DIFFERENT BLISTERS

070145/1 MARINES WITH TERMINATOR HONOURS MARINE WITH BOLTER MARINE WITH POWERGLOVE & BOLTER MARINE WITH BOLTER 070145/2

### 070145 SPACE MARINES

EACH TRADE SLEEVE CONTAINS 2 EACH OF 6 DIFFERENT BLISTERS

070145/5

POWERGLOVE & BOLT PISTOL

MARINE WITH

DESIGNED BY ALY MORRISON, BOB Copyright @ 1989 Games Workshop Ltd. All rights reserved. NAISMITH & MARK COPPLESTONE.